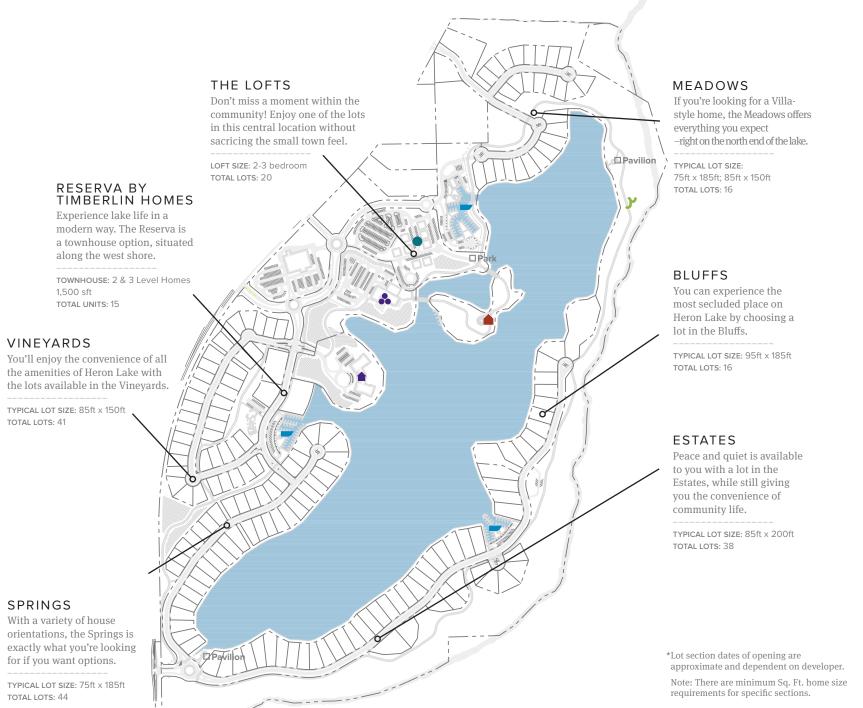

## WELCOME TO THE HERON LAKE COMMUNITY

Enjoy Amazing community experiences with the ability to balance work with family and adventure. Heron Lake is conveniently located near Fort Wayne, and the development will include multiple sections for families, an all-sports lake with marinas, an island event center, a 3.5 mile trail, and a boutique winery — all within walking distance.

Central to the community at Heron Lake, the Island Event Center will provide an ideal space for gatherings and celebrations with an ambience exclusive to lake living. NOTED ON MAP:

The commercial elements at Heron Circle will support the community feel with proposed uses such as a boutique winery, grocery, retail, and professional services. NOTED ON MAP:

The Heron Trail is interconnected paths with 3.5 miles of paved or cobbled multi-use trail encircling the entire Heron Lake site. This paved trail will be 12 feet in width and will support biking, jogging and walking. NOTED ON MAP: Y

The marinas will provide direct lake access for those residents not located on lakefront lots. Lakefront residents may also rent slips at the marinas should they choose to not place a dock on the lake.

NOTED ON MAP:

TOTAL LOTS: 44