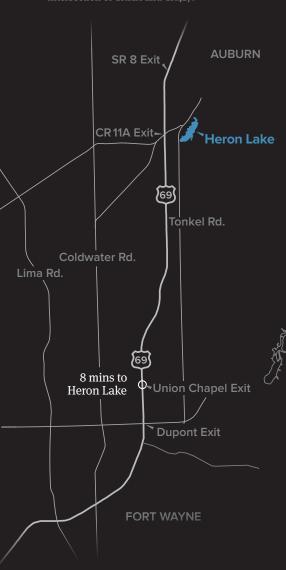

## LOCATION

exit 326 on the south side of the City

\* Pictures are for artist comps and not actual images of future site.

306 ACRE MIXED USE DEVELOPMENT CENTERED ON A MILE LONG 100 ACRE PRIVATE ALL-SPORTS LAKE